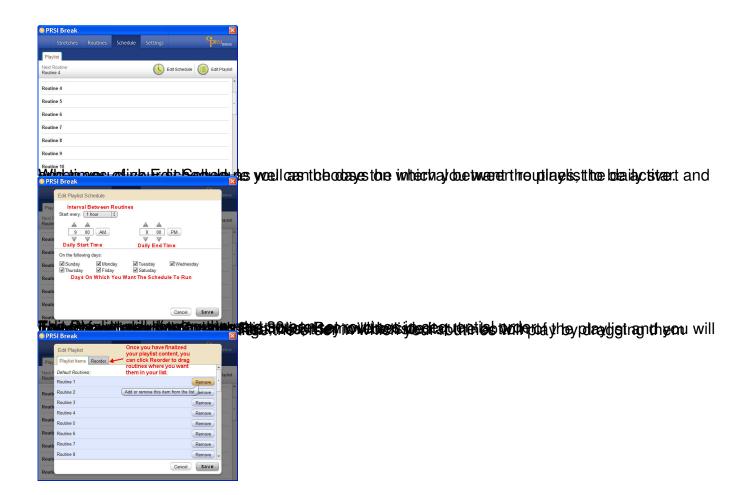

You can edit the schedule of a routine in this screen by clicking the Edit Schedule button.

If you change the schedule setting to Playlist, you will see the playlist displayed when you click the Schedule tab.

Your editing options are:

- Setting the parameters for the playlist by clicking Edit Schedule, and
- Changing which routines will play and in what order by clicking Edit Playlist.