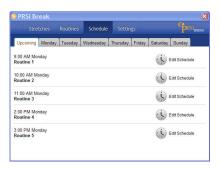

Clicking the Schedule tab displays the default Weekly schedule in which routines are scheduled by the day of the week and the time.

The schedule tabs for Weekly scheduling will show the Upcoming five routines as well as routines scheduled for each day of the week.

You can edit the schedule of a routine in this screen by clicking the Edit Schedule button.

If you change the schedule setting to Playlist, you will see the playlist displayed when you click the Schedule tab.